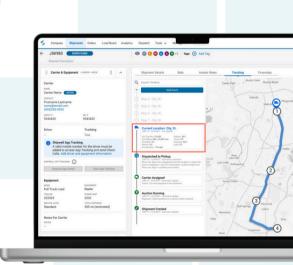

#### Real-Time Tracking & Analytics

View sensor details and shipment location in Shipwell's tracking timeline to stay informed and monitor in transit conditions

This integration brings everything into one place, helping teams save time, reduce complexity, and focus on delivering exceptional service to their customers.