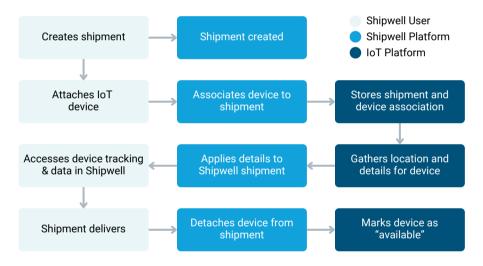

# Simplifying IoT Integration Across Platforms

Shipwell's platform simplifies IoT integration, allowing users to access data with the same API key and data model already in use. This enables the seamless retrieval of IoT data for shipments and orders, regardless of source. By standardizing the integration process, Shipwell eliminates the complexity of varying APIs and data formats to deliver a consistent, efficient experience for every need. *Direct integration with Tive is available now, with more providers coming soon.* 

#### IoT Integration Workflow